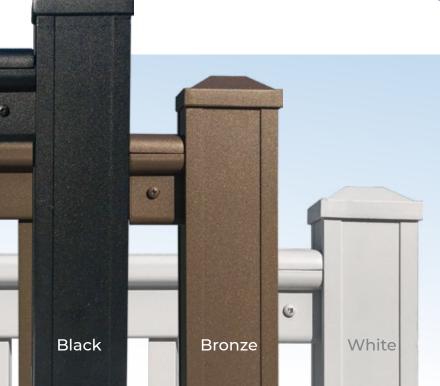

easternornamentalrailing.com easternfence.com | 800-339-3362

- Available in 36"and 42"Heights
- Available in 6' and 8'Widths
- IBC/IRC Compliant
- ICC-ES AC273 Certified
- Flat Matte Finish
- 3/4" Pickets